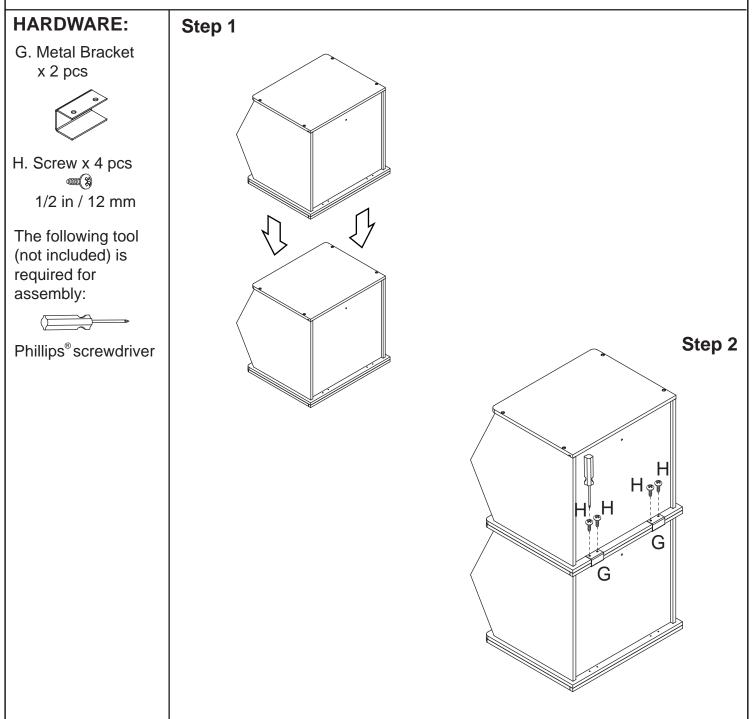

# **Stacking Information**

© 2011 KidKraft, LP

Item #14172 Espresso, 14177 White

When stacking 2 or more units be sure to secure them to each other with the included brackets and hardware.

Once the brackets are in place, secure to the wall with the provided wall anchor kit before use.